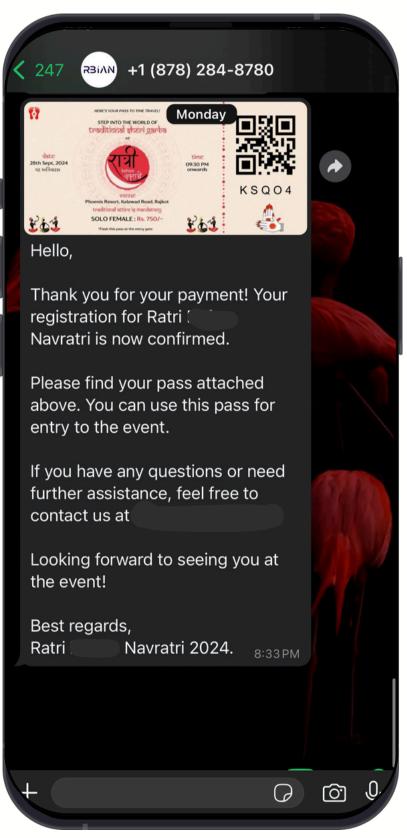

|
| 11   | Michael<br>Brown  | +1(555)234-<br>5678 | COUPLE | Note                                               |
| 04   | Sophia<br>Davis   | +1(555)876-<br>4321 | COUPLE | Submit                                             |
| 03   | James<br>Miller   | +1(555)321-<br>6549 | COUPLE |                                                    |
| 99   | Olivia<br>Wilson  | +1(555)987-<br>3456 | COUPLE |                                                    |
| 94   | William<br>Taylor | +1(555)765-<br>4329 | COUPLE |                                                    |
|      |                   |                     |        |                                                    |
|      |                   |                     |        |                                                    |



 $\rightarrow$ 

#### Tickets on Whatsapp

Admin Flow

**Dynamic Island** 



#### **Paperless Process**

Hassle-free, fully digital event management

#### Flexible Payment Collection @ 0% Charges\*

Collect payments with or without a payment gateway

#### **Dynamic Form Creation**

Customize forms based on event requirements

#### **Ticket & Payment Code Delivery**

Automated delivery via WhatsApp, SMS, and email



#### **Role-Based Authentication**

Secure access control based on user roles

#### **QR-Based Entry & Payment**

Simplified entry and payment using QR codes

#### **Customizable Entry Pass**

Create tailored event entry passes

#### Multi-Device Sign-In

Access the platform across multiple devices

#### White-Label Solution

Fully customizable to align with your brand

####