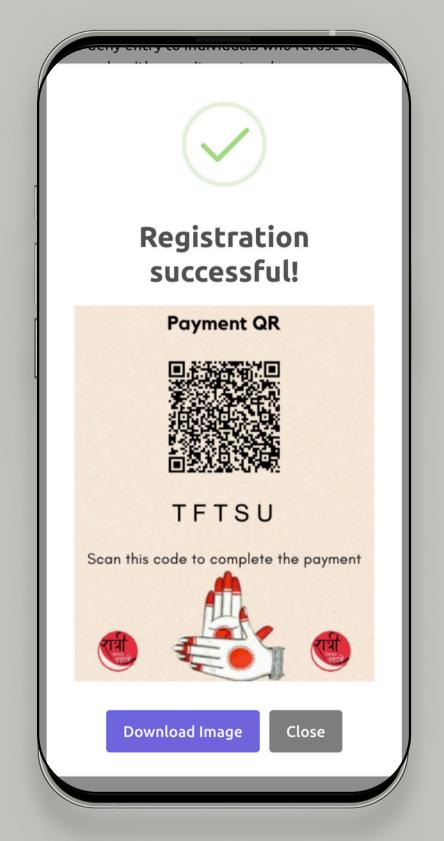

#### Free UPI QR or Payment Gateway

| Sear | ch                |                     |        | Payment Token*                                     |
|------|-------------------|---------------------|--------|----------------------------------------------------|
| Co   | uple              |                     | ~      | JRMH2<br>Name: John Smith                          |
| Un   | -Paid             |                     | ~      | Mobile: +1(555)789-1234<br>Reference: Ava Martinez |
|      |                   | Filter              |        | Payment Received*                                  |
|      | Name              | Mahila              | Deer   | 750                                                |
| 1    | Name              | Mobile              | Pass   | Payment Method*                                    |
| 18   | John<br>Smith     | +1(555)789-<br>1234 | COUPLE | <ul><li>Online ○ Cash</li></ul>                    |
| 13   | Emily<br>Johnson  | +1(555)456-<br>9876 | COUPLE | Payment Notes                                      |
| 11   | Michael<br>Brown  | +1(555)234-<br>5678 | COUPLE | Note                                               |
| 04   | Sophia<br>Davis   | +1(555)876-<br>4321 | COUPLE | Submit                                             |
| 03   | James<br>Miller   | +1(555)321-<br>6549 | COUPLE |                                                    |
| 99   | Olivia<br>Wilson  | +1(555)987-<br>3456 | COUPLE |                                                    |
| 94   | William<br>Taylor | +1(555)765-<br>4329 | COUPLE |                                                    |
|      |                   |                     |        |                                                    |
|      |                   |                     |        |                                                    |

#### **QR-Based Entry & Payment**

Simplified entry and payment using QR codes