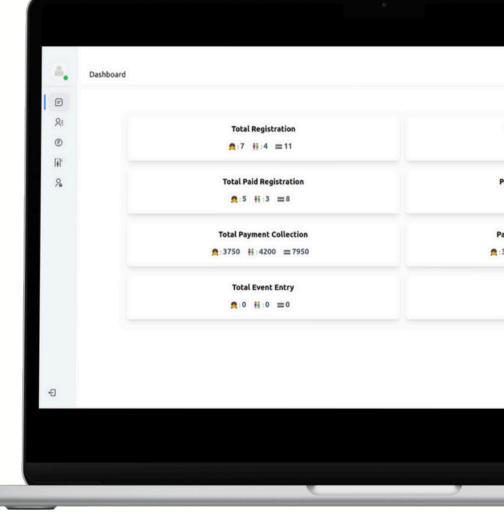

## Admin Dashboard

We provide comprehensive statistics directly on the dashboard, including data categorized by pass type and overall totals. Additionally, the dashboard displays the total activities performed by each individual user.

|                                             |  | ٦ |  |
|---------------------------------------------|--|---|--|
| Today's Registration                        |  |   |  |
|                                             |  |   |  |
| id Registration (User)<br>✿:5 ₩:3 〓8        |  |   |  |
| yment Collected (User)<br>750 ₩:4200 = 7950 |  |   |  |
| Entry (User)                                |  |   |  |
|                                             |  |   |  |
|                                             |  |   |  |
|                                             |  |   |  |
|                                             |  |   |  |